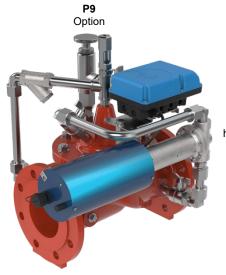

Standards Applications: - Reservoir Management, -Injection between networks, - Blending or - Flow control The P9 option is an important manual override in case of power shut-off.

Actuated hydraulic pilot CPC-34