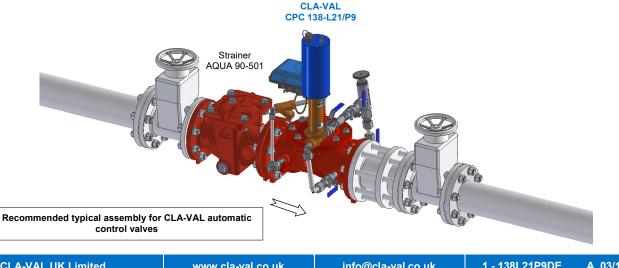

## CLA-VAL CPC 138-L21/P9 Typical Application

The CLA-VAL CPC 138-L21/P9 is designed as a direct acting valve for opening/closing or regulating a pressure, flow or level.

The simple remote changing (4-20 mA analog) of valve setpoint is suitable for many applications where the process variable is monitored separately and a SCADA or similar remote control system provides valve control.