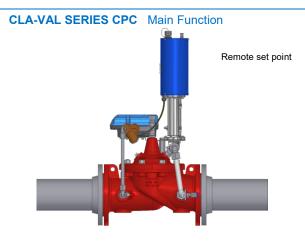

## CLA-VAL CPC 138-L21/P9 Typical Application

The CLA-VAL CPC 138-L21/P9 is designed as a direct acting valve for opening/closing or regulating a pressure, flow or level.

The simple remote changing (4-20 mA analog) of valve setpoint is suitable for many applications where the process variable is monitored separately and a SCADA or similar remote control system provides valve control.

The CLA-VAL SERIES CPC is a range of Electronic Actuated Pilot control Valves that combine precise control of field proven CLA-VAL hydraulic pilots with a simple electronically actuated motor.

The CLA-VAL SERIES CPC valves, include a hydraulic pilot and integral controller which accepts a remote setpoint command input to make smooth adjustments to the pilot.