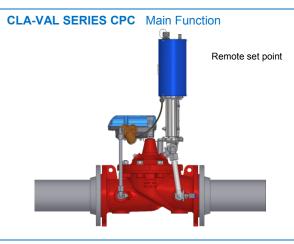

#### CLA-VAL CPC 138-L21 Typical Application

The CLA-VAL CPC 138-L21 is designed as a direct acting valve for opening/closing or regulating a pressure, flow or level.

The simple remote changing (4-20 mA analog) of valve setpoint is suitable for many applications where the process variable is monitored separately and a SCADA or similar remote control system provides valve control.

Standards Applications:

- Reservoir Management
- Injection between networks
- Blending
- Flow control

Actuated hydraulic pilot CPC-34

The CLA-VAL SERIES CPC is a range of Electronic Actuated Pilot control Valves that combine precise control of field proven CLA-VAL hydraulic pilots with a simple electronically actuated motor.

The CLA-VAL SERIES CPC valves, include a hydraulic pilot and integral controller which accepts a remote setpoint command input to make smooth adjustments to the pilot.