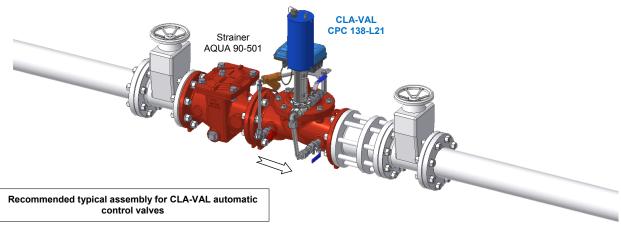

# CLA-VAL CPC 138-L21

#### CLA-VAL CPC 138-L21 Typical Application

The CLA-VAL CPC 138-L21 is designed as a direct acting valve for opening/closing or regulating a pressure, flow or level.

The simple remote changing (4-20 mA analog) of valve setpoint is suitable for many applications where the process variable is monitored separately and a SCADA or similar remote control system provides valve control.

Standards Applications:

- Reservoir Management
- Injection between networks
- Blending
- Flow control

Actuated hydraulic pilot CPC-34

The CLA-VAL SERIES CPC is a range of Electronic Actuated Pilot control Valves that combine precise control of field proven CLA-VAL hydraulic pilots with a simple electronically actuated motor.