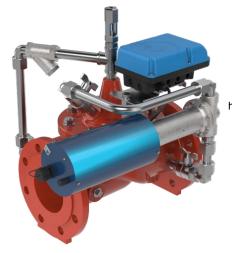

Standards Applications:

- Reservoir Management
- Injection between networks
- Blending
- Flow control

Actuated hydraulic pilot CPC-34

The CLA-VAL SERIES CPC is a range of Electronic Actuated Pilot control Valves that combine precise control of field proven CLA-VAL hydraulic pilots with a simple electronically actuated motor.

The CLA-VAL SERIES CPC valves, include a hydraulic pilot and integral controller which accepts a remote setpoint command input to make smooth adjustments to the pilot.