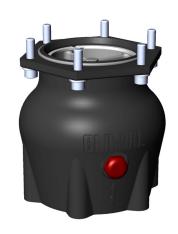

The Cla-Val Model 343GF/348GF Hose End Pressure Control Valve (HEPCV) is a direct acting pressure regulator. It is designed for use in aircraft refueling to protect the receiving aircraft from excess pressure and damage due to pressure surges. It is bolted to a Cla-Val Model 341GF or 347GF Aircraft Refueling Nozzle at the end of a delivery hose or a Pantograph used to refuel jet aircraft under pressure.

The Cla-Val Model 343GF/348GF HEPCV utilizes the latest in low friction seal technology. Due to the design of the internal components, the HEPCVs provide the best possible surge pressure protection available for aircraft refueling.

The Cla-Val Model 343GF/348GF HEPCV features a flanged inlet for connection to other flanged Cla-Val refueling components (such as a Pantograph, a D-1 swivel joint or another Model 343GF HEPCV), and a flanged outlet that mounts directly to the inlet of the Cla-Val Model 341GF or Cla-Val Model 347GF Nozzle.