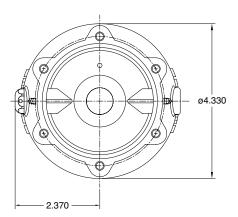

The Cla-Val Model 343GF/348GF HEPCV features a flanged inlet for connection to other flanged Cla-Val refueling components (such as a Pantograph, a D-1 swivel joint or another Model 343GF HEPCV), and a flanged outlet that mounts directly to the inlet of the Cla-Val Model 341GF or Cla-Val Model 347GF Nozzle.