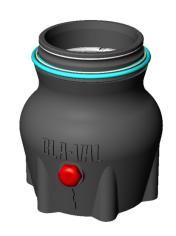

The Cla-Val Model 343GF/348GF Hose End Pressure Control Valve (HEPCV) is a direct acting pressure regulator. It is designed for use in aircraft refueling to protect the receiving aircraft from excess pressure and damage due to pressure surges. It is bolted to a Cla-Val Model 341GF or 347GF Aircraft Refueling Nozzle at the end of a delivery hose or a Pantograph used to refuel jet aircraft under pressure.

The Cla-Val Model 343GF/348GF HEPCV utilizes the latest in low friction seal technology. Due to the design of the internal components, the HEPCVs provide the best possible surge pressure protection available for aircraft refueling.