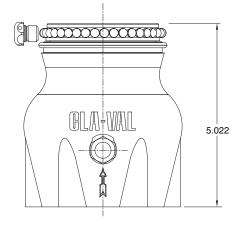

The Cla-Val Model 343GF/348GF Hose End Pressure Control Valve (HEPCV) is a direct acting pressure regulator. It is designed for use in aircraft refueling to protect the receiving aircraft from excess pressure and damage due to pressure surges. It is bolted to a Cla-Val Model 341GF or 347GF Aircraft Refueling Nozzle at the end of a delivery hose or a Pantograph used to refuel jet aircraft under pressure.

The Cla-Val Model 343GF/348GF HEPCV features a flanged inlet for connection to other flanged Cla-Val refueling components (such as a Pantograph, a D-1 swivel joint or another Model 343GF HEPCV), and a flanged outlet that mounts directly to the inlet of the Cla-Val Model 341GF or Cla-Val Model 347GF Nozzle.