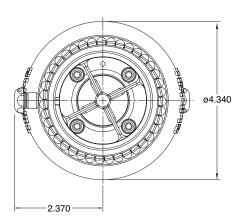

The Cla-Val Model 343GF/348GF HEPCV features a flanged inlet for connection to other flanged Cla-Val refueling components (such as a Pantograph, a D-1 swivel joint or another Model 343GF HEPCV), and a flanged outlet that mounts directly to the inlet of the Cla-Val Model 341GF or Cla-Val Model 347GF Nozzle.

The Cla-Val Model 343GF/348GF HEPCV can be ordered in four standard pressure control settings; 35 psig, 45 psig, 50 psig and 55 psig. Other pressure settings can be easily accommodated by special order.