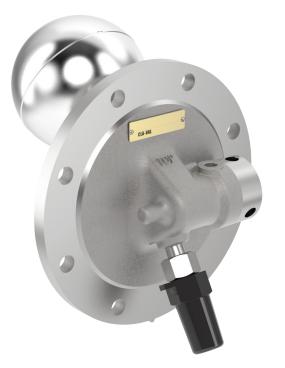

The Cla-Val Model CFF18T-H2 Fuel-Water Separator Control automatically operates the fuel discharge valve and the water drain valve of fuel-water filter separators. It is mounted to a flange on the side of the separator vessel in the sump. The float responds to changes in level of the interface surface of the water and fuel inside the sump area. The pilot valve is a precision-lapped rotary disc, plate type valve. The CFF18T-H2 Control automatically performs the following functions:

The float control shall consist of a pilot valve mounting flange and float assembly. The float shall be designed to sink in fuel and float in water. The pilot shall be a precisionlapped, rotary disc plate type valve. Porting arrangement shall permit control of a water drain valve and a fuel discharge valve. A manual plunger-type actuator shall be supplied to activate float mechanism for testing.