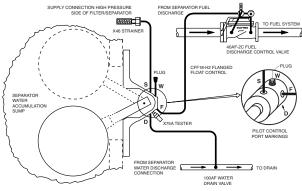

The Cla-Val Model CFF18T-H2 Fuel-Water Separator Control automatically operates the fuel discharge valve and the water drain valve of fuel-water filter separators. It is mounted to a flange on the side of the separator vessel in the sump. The float responds to changes in level of the interface surface of the water and fuel inside the sump area. The pilot valve is a precision-lapped rotary disc, plate type valve. The CFF18T-H2 Control automatically performs the following functions:

1. Opens the water drain valve (Model 100AF) to remove accumulated water that exceeds the safe level in sump area.

2. Closes the fuel discharge valve (Model 413-01 or 40-28 AGS) should the water level rise to the upper float level. The water drain valve remains open.

3. Re-opens the fuel discharge valve when the water in the sump lowers to a safe level.

4. Closes the water drain valve when the level reaches a low point in the sump.

5. Provides easy manual testing of fuel-water separator control function with simple plunger-type mechanism spring loaded to return to normal operating position.

#### WITH WATER DRAIN VALVE, WITH PRODUCT RECOVERY TANK