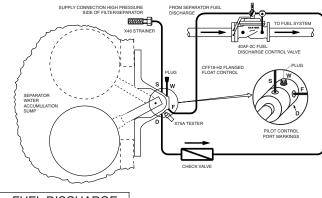

The Cla-Val Model CFF18T-H2 Fuel-Water Separator Control automatically operates the fuel discharge valve and the water drain valve of fuel-water filter separators. It is mounted to a flange on the side of the separator vessel in the sump. The float responds to changes in level of the interface surface of the water and fuel inside the sump area. The pilot valve is a precision-lapped rotary disc, plate type valve. The CFF18T-H2 Control automatically performs the following functions:

1. Opens the water drain valve (Model 100AF) to remove accumulated water that exceeds the safe level in sump area.

2. Closes the fuel discharge valve (Model 413-01 or 40-28 AGS) should the water level rise to the upper float level. The water drain valve remains open.

3. Re-opens the fuel discharge valve when the water in the sump lowers to a safe level.

4. Closes the water drain valve when the level reaches a low point in the sump.

5. Provides easy manual testing of fuel-water separator control function with simple plunger-type mechanism spring loaded to return to normal operating position.

#### WITHOUT WATER DRAIN VALVE, WITH PRODUCT RECOVERY TANK

WITHOUT WATER DRAIN VALVE OR PRODUCT RECOVERY TANK

| FLOAT    | WATER DRAIN | FUEL DISCHARGE |
|----------|-------------|----------------|
| POSITION | VALVE       | VALVE          |
| DOWN     | CLOSED      | OPEN           |
| CENTER   | OPEN        | OPEN           |
| UP       | OPEN        | CLOSED         |