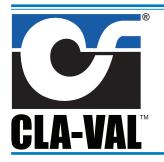

The Cla-Val Model CFF18T-H2 Fuel-Water Separator Control automatically operates the fuel discharge valve and the water drain valve of fuel-water filter separators. It is mounted to a flange on the side of the separator vessel in the sump. The float responds to changes in level of the interface surface of the water and fuel inside the sump area. The pilot valve is a precision-lapped rotary disc, plate type valve. The CFF18T-H2 Control automatically performs the following functions:

#### CONTROL PORT CONNECTION SIZE

Note: Available without X75A Tester as Model CFF18-H2.