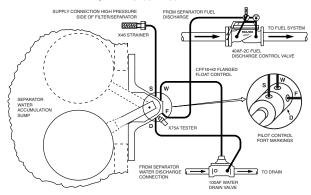

The Cla-Val Model CFF18T-H2 Fuel-Water Separator Control automatically operates the fuel discharge valve and the water drain valve of fuel-water filter separators. It is mounted to a flange on the side of the separator vessel in the sump. The float responds to changes in level of the interface surface of the water and fuel inside the sump area. The pilot valve is a precision-lapped rotary disc, plate type valve. The CFF18T-H2 Control automatically performs the following functions:

1. Opens the water drain valve (Model 100AF) to remove accumulated water that exceeds the safe level in sump area.

2. Closes the fuel discharge valve (Model 413-01 or 40-28 AGS) should the water level rise to the upper float level. The water drain valve remains open.

3. Re-opens the fuel discharge valve when the water in the sump lowers to a safe level.

4. Closes the water drain valve when the level reaches a low point in the sump.

5. Provides easy manual testing of fuel-water separator control function with simple plunger-type mechanism spring loaded to return to normal operating position.

## **PURCHASE SPECIFICATIONS**

This control shall be specifically designed to respond to changes in level of the interface surface of the water and fuel inside the water sump of fuel-water separator and shall operate the diaphragm actuated water drain valve and fuel discharge valve. The actuating fluids on the diaphragms of both the water drain valve and the fuel discharge valve shall be relieved through the pilot valve to the water drain valve.