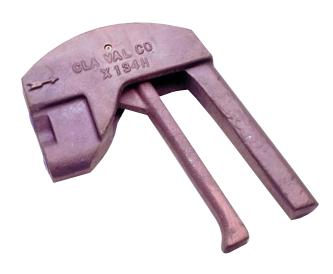

## **Deadman Controls**

- Air or Hydraulic Applications
- Comfortable Pistol Grip Design
- · Light Weight Rugged Design
- · Anodized Red for Better Visibility

The Cla-Val Models X130A and X134H Deadman Controls are manually operated, and hand held for remote operation of pressure activated valves or other equipment. They are both spring loaded normally closed, supplying pressure only when they are manually activated by squeezing the lever. There are connections for two hoses. One connection is for incoming supply pressure and the other is for the pressure output. The direction of flow through the Deadman Control is clearly marked on the side.

The **Model X134H** Deadman Control is designed for use with aviation fuel. It utilizes a two-way valve with a balanced piston which is spring loaded to be normally closed. When the Model X134H is activated, the valve connects the supply hose to the outlet hose. When the lever is released, the Model X134H closes off the supply hose. The X134H Deadman Control maintains pressure in the outlet hose when the Deadman Control is closed.

X130A Pneumatic three-way valve

X134H Hydraulic two-way valve