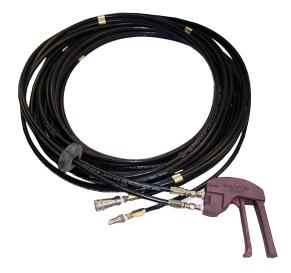

# Deadman Control with Hose Assembly

X135H-45 Assembly

- · Assembly of X134H Deadman Control and Hose
- Available with Six Different Lengths of Hose
- · Premium Quality High Pressure Hose
- · Optional Hose Reel Bumper Stop
- · Hose Pairing Clamps Keep Hoses Neat
- Male and Female Quick-Disconnect Hose Ends
- Supplies Pressure only when Manually Activated
- · Direction of Flow Clearly Marked

#### Model Numbering Scheme

X135H-<u>45</u>

2 hose connections 45' long

The two numbers after the dash show hose length.

### **Available in the following lengths:**

- 20 for 20' length
- 30 for 30' length
- 40 for 40' length
- 45 for 45' length
- 50 for 50' length
- 75 for 75' length