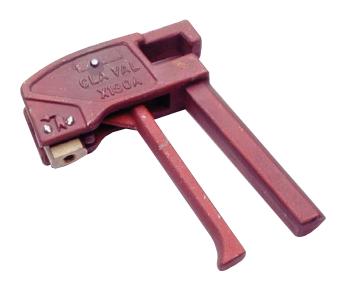

## **Deadman Controls**

- Air or Hydraulic Applications
- Comfortable Pistol Grip Design
- · Light Weight Rugged Design
- · Anodized Red for Better Visibility

The Cla-Val Models X130A and X134H Deadman Controls are manually operated, and hand held for remote operation of pressure activated valves or other equipment. They are both spring loaded normally closed, supplying pressure only when they are manually activated by squeezing the lever. There are connections for two hoses. One connection is for incoming supply pressure and the other is for the pressure output. The direction of flow through the Deadman Control is clearly marked on the side.

The **Model X130A** Deadman Control is designed for use with compressed air. It utilizes a three-way air valve which is spring loaded to be normally closed. When the Model X130A is activated, the valve shifts connecting the supply hose to the outlet hose. When the lever is released, the Model X130A closes the supply hose and vents the pressure from the outlet hose to atmosphere. The Model X130A has a large vent port to discharge air rapidly.

X130A Pneumatic three-way valve

X134H Hydraulic two-way valve