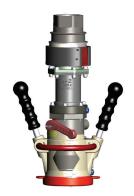

### Heavy Duty Refueling Nozzle

341GF Nozzle with D2 & Dry Break

341GF Nozzle with **HEPCV & Strainer Ball Valve** 

341GF Nozzle with **HEPCV & Dry Break** 

341GF Nozzle

**Connection View** 

- · Conforms to SAE-AS5877
- Connects to MS24484 Single Point Adapter
- Low Pressure Drop
- · All Aluminum and Stainless Steel Construction
- · Safety Interlock with Square Pins
- · Convenient Guard Bar Hand Grip
- · Guard Bar Protects Operating Handle

The Cla-Val Model 341GF Nozzle is a refueling nozzle for pressure fuel servicing of aircraft, and for bottom loading of tank trucks.

To ensure maximum safety during refueling, the Cla-Val 341GF Nozzle has primary and secondary interlock systems. The primary interlock ensures that the nozzle cannot be opened when it is not connected to an aircraft adapter. The secondary interlock protects the 341GF Series Nozzle from hazards of interfacing with badly worn aircraft adapters. Even when used with a badly worn adapter, the nozzle is safer because it uses square register pins that provide positive alignment with the square slots in the adapter. In addition, the nozzle cannot be removed from the adapter until the operating lever is rotated to the fully-closed position.

To achieve maximum strength and durability, the Cla-Val 341GF Nozzle uses a stainless steel bayonet ring cast within the aluminum collar of the nozzle. The crank shaft of the nozzle extends across the entire width of the interior flow path and is supported from end-to-end by a structural wall that splits the flow path. This wall supports the crank shaft while straightening the flow and keeping flow resistance as low as possible. To reduce aircraft refueling times, the flow resistance though the Cla-Val 341GF Nozzle has the lowest head loss, which means it can fill an aircraft faster than any other nozzle.