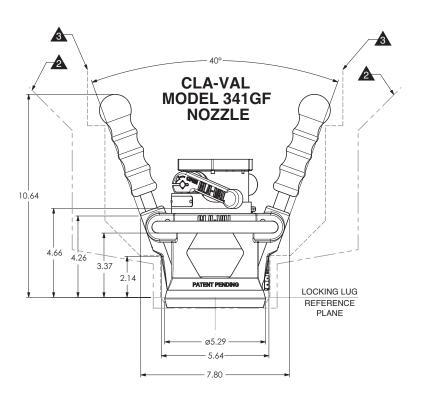

#### **Envelope Dimensions**

To achieve maximum strength and durability, the Cla-Val 341GF Nozzle uses a stainless steel bayonet ring cast within the aluminum collar of the nozzle. The crank shaft of the nozzle extends across the entire width of the interior flow path and is supported from end-to-end by a structural wall that splits the flow path. This wall supports the crank shaft while straightening the flow and keeping flow resistance as low as possible. To reduce aircraft refueling times, the flow resistance though the Cla-Val 341GF Nozzle has the lowest head loss, which means it can fill an aircraft faster than any other nozzle.

The Cla-Val Model 341GF Nozzle is a refueling nozzle for pressure fuel servicing of aircraft, and for bottom loading of tank trucks.

To ensure maximum safety during refueling, the Cla-Val 341GF Nozzle has primary and secondary interlock systems. The primary interlock ensures that the nozzle cannot be opened when it is not connected to an aircraft adapter. The secondary interlock protects the 341GF Series Nozzle from hazards of interfacing with badly worn aircraft adapters. Even when used with a badly worn adapter, the nozzle is safer because it uses square register pins that provide positive alignment with the square slots in the adapter. In addition, the nozzle cannot be removed from the adapter until the operating lever is rotated to the fully-closed position.