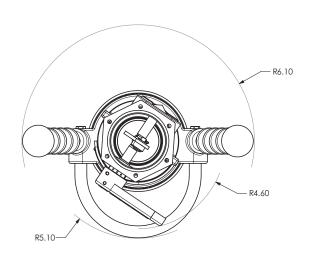

EAK QUICK DISCONNECT |
| V   | VACUUM BREAKE                     | SBV | 349GF STRAINER BALL VALVE  |
| S   | STOWAGE BAR                       | В   | BLANK SBV INSPECTION COVER |
| R3  | 35 PSIG HEPCV WITH FLANGED OUTLET | G   | GLASS SBV INSPECTION COVER |
| R4  | 45 PSIG HEPCV WITH FLANGED OUTLET | 20  | 2-INCH NPT THREADS         |
| R5  | 55 PSIG HEPCV WITH FLANGED OUTLET | 20B | 2-INCH BSPP THREADS        |
| D-1 | D-1 ELBOW SWIVEL INLET            | 25  | 2.5-INCH NPT THREADS       |
| D-2 | D-2 STRAIGHT SWIVEL INLET         | 25B | 2.5-INCH BSPP THREADS      |
| D-3 | D-3 VARIABLE SWIVEL INLET         | 30  | 3-INCH NPT THREADS         |
| М   | MALE QUICK DISCONNECT ADAPTER     | 30B | 3-INCH BSPP THREADS        |





# Heavy Duty Refueling Nozzle

#### **Envelope Dimensions**











#### **CLA-VAL GLOBAL HEADQUARTERS**

1701 Placentia Avenue Costa Mesa, CA 92627 Phone: 800-942-6326 Fax: 949-548-5441

E-mail: info@cla-val.com

#### **CLA-VAL EUROPE**

Chemin des Mésanges 1 CH-1032 Romanel/ Lausanne, Switzerland Phone: 41-21-643-15-55

www.cla-val.ch E-mail: cla-val@cla-val.ch

#### **CLA-VAL PACIFIC**

45 Kennaway Road Woolston, Christchurch, 8023 New Zealand

Phone: 64-39644860 www.cla-valpacific.com

E-mail: info@cla-valpacific.com

► CLA-VAL UK Limited www.cla-val.co.uk info@cla-val.co.uk EE-341 (R-09/2017)