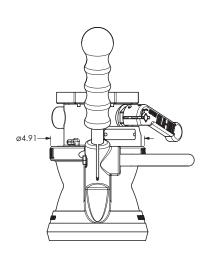

QUICK DISCONNECT |
| V   | VACUUM BREAKE                     | SBV | 349GF STRAINER BALL VALVE  |
| S   | STOWAGE BAR                       | В   | BLANK SBV INSPECTION COVER |
| R3  | 35 PSIG HEPCV WITH FLANGED OUTLET | G   | GLASS SBV INSPECTION COVER |
| R4  | 45 PSIG HEPCV WITH FLANGED OUTLET | 20  | 2-INCH NPT THREADS         |
| R5  | 55 PSIG HEPCV WITH FLANGED OUTLET | 20B | 2-INCH BSPP THREADS        |
| D-1 | D-1 ELBOW SWIVEL INLET            | 25  | 2.5-INCH NPT THREADS       |
| D-2 | D-2 STRAIGHT SWIVEL INLET         | 25B | 2.5-INCH BSPP THREADS      |
| D-3 | D-3 VARIABLE SWIVEL INLET         | 30  | 3-INCH NPT THREADS         |
| М   | MALE QUICK DISCONNECT ADAPTER     | 30B | 3-INCH BSPP THREADS        |





# Heavy Duty Refueling Nozzle

#### **Envelope Dimensions**











#### **CLA-VAL GLOBAL HEADQUARTERS**

1701 Placentia Avenue Costa Mesa, CA 92627 Phone: 800-942-6326 Fax: 949-548-5441

E-mail: info@cla-val.com

#### **CLA-VAL EUROPE**

Chemin des Mésanges 1 CH-1032 Romanel/ Lausanne, Switzerland Phone: 41-21-643-15-55

www.cla-val.ch E-mail: cla-val@cla-val.ch

#### **CLA-VAL PACIFIC**

45 Kennaway Road Woolston, Christchurch, 8023 New Zealand

Phone: 64-39644860 www.cla-valpacific.com

E-mail: info@cla-valpacific.com

► CLA-VAL UK Limited www.cla-val.co.uk info@cla-val.co.uk EE-341 (R-09/2017)