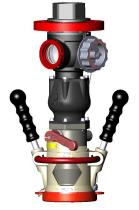

### Heavy Duty Refueling Nozzle

341GF Nozzle with D2 & Dry Break

341GF Nozzle with **HEPCV & Strainer Ball Valve** 

341GF Nozzle with **HEPCV & Dry Break** 

341GF Nozzle

**Connection View** 

- · Conforms to SAE-AS5877
- Connects to MS24484 Single Point Adapter
- Low Pressure Drop
- · All Aluminum and Stainless Steel Construction
- · Safety Interlock with Square Pins
- · Convenient Guard Bar Hand Grip
- · Guard Bar Protects Operating Handle

The Cla-Val Model 341GF Nozzle is a refueling nozzle for pressure fuel servicing of aircraft, and for bottom loading of tank trucks.

To ensure maximum safety during refueling, the Cla-Val 341GF Nozzle has primary and secondary interlock systems. The primary interlock ensures that the nozzle cannot be opened when it is not connected to an aircraft adapter. The secondary interlock protects the 341GF Series Nozzle from hazards of interfacing with badly worn aircraft adapters. Even when used with a badly worn adapter, the nozzle is safer because it uses square register pins that provide positive alignment with the square slots in the adapter. In addition, the nozzle cannot be removed from the adapter until the operating lever is rotated to the fully-closed position.

To achieve maximum strength and durability, the Cla-Val 341GF Nozzle uses a stainless steel bayonet ring cast within the aluminum collar of the nozzle. The crank shaft of the nozzle extends across the entire width of the interior flow path and is supported from end-to-end by a structural wall that splits the flow path. This wall supports the crank shaft while straightening the flow and keeping flow resistance as low as possible. To reduce aircraft refueling times, the flow resistance though the Cla-Val 341GF Nozzle has the lowest head loss, which means it can fill an aircraft faster than any other nozzle.