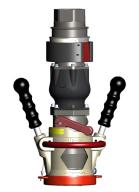

### Heavy Duty Refueling Nozzle

341GF Nozzle with D2 & Dry Break

341GF Nozzle with **HEPCV & Strainer Ball Valve** 

341GF Nozzle with **HEPCV & Dry Break** 

341GF Nozzle

**Connection View** 

- · Conforms to SAE-AS5877
- Connects to MS24484 Single Point Adapter
- Low Pressure Drop
- · All Aluminum and Stainless Steel Construction
- · Safety Interlock with Square Pins
- · Convenient Guard Bar Hand Grip
- · Guard Bar Protects Operating Handle

The Cla-Val Model 341GF Nozzle is a refueling nozzle for pressure fuel servicing of aircraft, and for bottom loading of tank trucks.

To ensure maximum safety during refueling, the Cla-Val 341GF Nozzle has primary and secondary interlock systems. The primary interlock ensures that the nozzle cannot be opened when it is not connected to an aircraft adapter. The secondary interlock protects the 341GF Series Nozzle from hazards of interfacing with badly worn aircraft adapters. Even when used with a badly worn adapter, the nozzle is safer because it uses square register pins that provide positive alignment with the square slots in the adapter. In addition, the nozzle cannot be removed from the adapter until the operating lever is rotated to the fully-closed position.

To achieve maximum strength and durability, the Cla-Val 341GF Nozzle uses a stainless steel bayonet ring cast within the aluminum collar of the nozzle. The crank shaft of the nozzle extends across the entire width of the interior flow path and is supported from end-to-end by a structural wall that splits the flow path. This wall supports the crank shaft while straightening the flow and keeping flow resistance as low as possible. To reduce aircraft refueling times, the flow resistance though the Cla-Val 341GF Nozzle has the lowest head loss, which means it can fill an aircraft faster than any other nozzle.