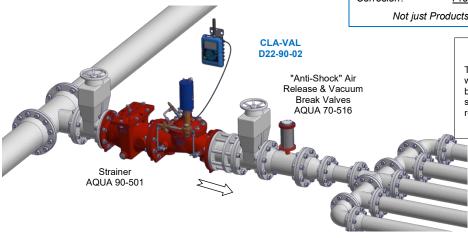

Recommended typical assembly for CLA-VAL automatic control valves

The H-Strainer AQUA 90-501 combined with the "anti-shock" air release & vacuum break valve AQUA 70-516 are added system products for the best CLA-VAL regulation.