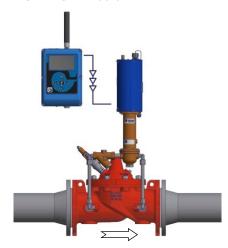

#### CLA-VAL SERIES D22-90-02 Main Function

#### ▶ CLA-VAL D22-90-02 Typical Application

The CLA-VAL D22-90-02 is a programmable control valve, which regulates the outlet pressure as a function of the time of the day, according to a fully user programmable profile.

The CLA-VAL SERIES D22 programmable Control Valves automatically adjust valve regulation according to customized pre-defined rules.

The combination of precise, field proven, CLA-VAL electronically actuated hydraulic pilots and the CLA-VAL D22 Electronic Controller allows advanced regulation while keeping full hydraulic control.