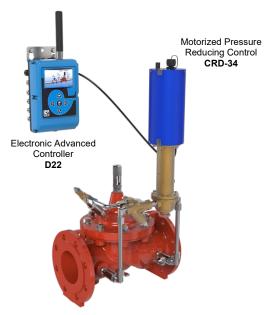

The CLA-VAL SERIES D22 programmable Control Valves automatically adjust valve regulation according to customized pre-defined rules.

The combination of precise, field proven, CLA-VAL electronically actuated hydraulic pilots and the CLA-VAL D22 Electronic Controller allows advanced regulation while keeping full hydraulic control.

The CLA-VAL SERIES D22 valves can be connected to the CLA-VAL Link2Valves web platform for remote valve diagnostic and control.