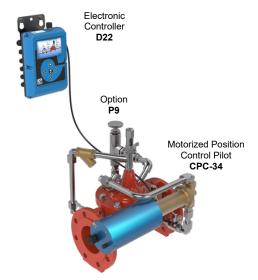

#### CLA-VAL D22-138-L21/P9 Typical Application

The CLA-VAL D22-138-L21/P9 is a programmable control valve, designed as a direct acting for opening/closing or regulating a pressure, flow, or other parameters (reservoir level). The CLA-VAL CPC-34 motorized pilot, commanded by a 4-20 mA signal, controls the valve position using hydraulically assisted technology.

The P9 option is an important manual override in case of power shut-off.

The combination of precise, field proven, CLA-VAL electronically actuated hydraulic pilots and the CLA-VAL D22 Electronic Controller allows advanced regulation while keeping full hydraulic control.

The CLA-VAL SERIES D22 valves can be connected to the CLA-VAL Link2Valves web platform for remote valve diagnostic and control.