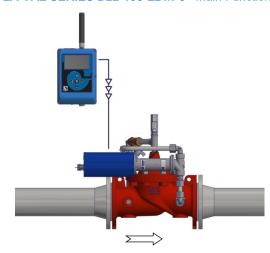

#### CLA-VAL D22-138-L21/P9 Typical Application

The CLA-VAL D22-138-L21/P9 is a programmable control valve, designed as a direct acting for opening/closing or regulating a pressure, flow, or other parameters (reservoir level). The CLA-VAL CPC-34 motorized pilot, commanded by a 4-20 mA signal, controls the valve position using hydraulically assisted technology.

The regulation is customizable and follows fully user programmable profile and rules.

Standards Applications: - Reservoir Management, Injection between networks, - Blending or - Flow control.

Recommended typical assembly for **CLA-VAL** automatic control valves

The P9 option is an important manual override in case of power shut-off.