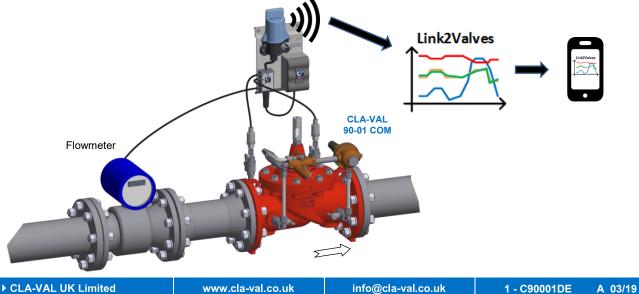

## CLA-VAL 90-01 COM Typical Application

The CLA-VAL 90-01 COM is designed to hold downstream pressure to a pre-determined limit. Its integration to the CLA-VAL Link2Valves web platform thanks to the CLA-VAL CV-Log communicating logger allows operators to manage the valve and access valve behavior diagnostic remotely.

The CLA-VAL SERIES 90 COM reduces a higher inlet pressure to a constant downstream pressure (Pressure Reducing Control) regardless of changing flow rate and/or varying inlet pressure. It also integrates the CLA-VAL CV-Log communicating logger, allowing remote valve management and diagnostics, via the CLA-VAL Link2Valves web platform.