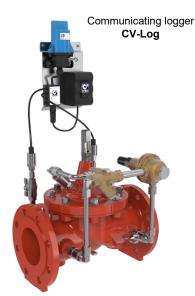

## CLA-VAL 90-01 COM Typical Application

The CLA-VAL 90-01 COM is designed to hold downstream pressure to a pre-determined limit. Its integration to the CLA-VAL Link2Valves web platform thanks to the CLA-VAL CV-Log communicating logger allows operators to manage the valve and access valve behavior diagnostic remotely.

The CLA-VAL SERIES 90 COM reduces a higher inlet pressure to a constant downstream pressure (Pressure Reducing Control) regardless of changing flow rate and/or varying inlet pressure. It also integrates the CLA-VAL CV-Log communicating logger, allowing remote valve management and diagnostics, via the CLA-VAL Link2Valves web platform.