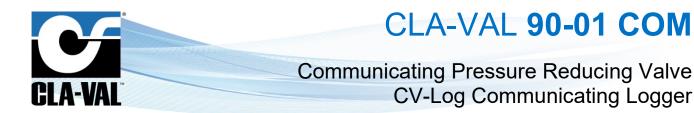

## CLA-VAL 90-01 COM Typical Application

The CLA-VAL 90-01 COM is designed to hold downstream pressure to a pre-determined limit. Its integration to the CLA-VAL Link2Valves web platform thanks to the CLA-VAL CV-Log communicating logger allows operators to manage the valve and access valve behavior diagnostic remotely.

The CLA-VAL SERIES 90 COM reduces a higher inlet pressure to a constant downstream pressure (Pressure Reducing Control) regardless of changing flow rate and/or varying inlet pressure. It also integrates the CLA-VAL CV-Log communicating logger, allowing remote valve management and diagnostics, via the CLA-VAL Link2Valves web platform.