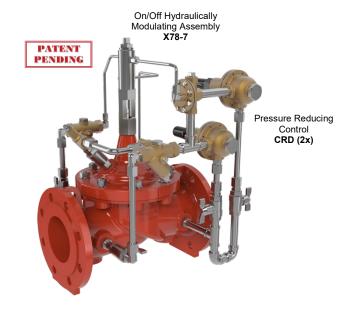

### Make your Valve even Better!

LFS Option? Control Low flows or night flows KO Option? Extend valve life with Anti-Cavitation trim Use stem cleaning for harsh water KG1 Option? Maintenance? Check on periodic maintenance Environment? Adapt to high temperatures or frost risk Security? Add hydraulic safety back-up to your valve Protection? Remove excessive system overpressures Corrosion? Protect your valve with upgraded materials Not just Products but Solutions: contact CLA-VAL!