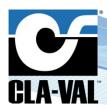

#### CLA-VAL 98-35 Main Function

#### ▶ CLA-VAL 98-35 Typical Application

The CLA-VAL 98-35 is a fully adjustable control valve which automatically changes the outlet pressure from a high setting during high flow conditions to a low setting during low flow conditions thanks to two CRD pilots and an auxiliary valve. The patent pending all-hydraulic operation assures smooth ramping between the set-points as the flow changes.

The CLA-VAL 98-35 optimizes the system pressure to reduce costly system leakage losses and pipe bursts.

The CLA-VAL SERIES 98 Pressure Management Control Valve automatically adjusts the downstream pressure based upon demand changes in the system.