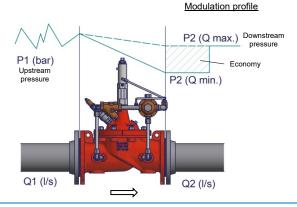

#### ▶ CLA-VAL 98-35 Typical Application

The CLA-VAL 98-35 is a fully adjustable control valve which automatically changes the outlet pressure from a high setting during high flow conditions to a low setting during low flow conditions thanks to two CRD pilots and an auxiliary valve. The patent pending all-hydraulic operation assures smooth ramping between the set-points as the flow changes.

The CLA-VAL 98-35 optimizes the system pressure to reduce costly system leakage losses and pipe bursts.

The CLA-VAL SERIES 98 Pressure Management Control Valve automatically adjusts the downstream pressure based upon demand changes in the system.