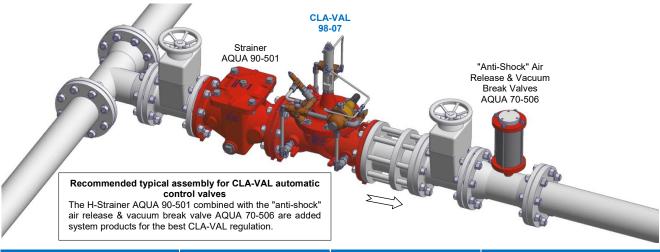

from a high setting during high flow conditions to a low setting during low flow conditions. The all-hydraulic operation assures smooth ramping between the set-points as the flow changes via The X78-7 pilot.

The CLA-VAL 98-07 optimizes the system pressure to reduce costly system leakage losses and pipe bursts.

### Make your Valve even Better!

LFS Option? Control Low flows or night flows KO Option? Extend valve life with Anti-Cavitation trim KG1 Option? Use stem cleaning for harsh water Maintenance? Check on periodic maintenance Environment? Adapt to high temperatures or frost risk Security? Add hydraulic safety back-up to your valve Protection? Remove excessive system overpressures Corrosion? Protect your valve with upgraded materials Not just Products but Solutions: contact CLA-VAL!



► CLA-VAL UK Limited

www.cla-val.co.uk

info@cla-val.co.uk

1 - 098007DE

A 03/19