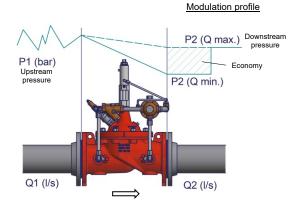

# Pressure Modulating Control CPM-A

The CLA-VAL SERIES 98 Pressure Management Control Valve automatically adjusts the downstream pressure based upon demand changes in the system. The pressure modulation helps improving the system efficiency.

### ▶ CLA-VAL 98-07 Typical Application

The CLA-VAL 98-07 is a fully adjustable control valve which automatically changes the outlet pressure from a high setting during high flow conditions to a low setting during low flow conditions. The all-hydraulic operation assures smooth ramping between the set-points as the flow changes via The X78-7 pilot.

The CLA-VAL 98-07 optimizes the system pressure to reduce costly system leakage losses and pipe bursts.