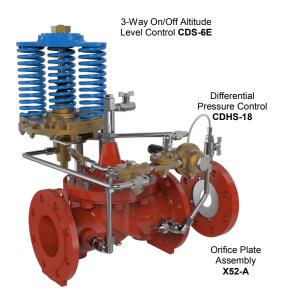

#### CLA-VAL 210-21 Typical Application

The CLA-VAL 210-21 is typically designed for closed tanks where water is withdrawn through a separate line.

The desired water level is set by adjusting the spring force. The pilot control operates on the differential in forces between a spring load and the water level in the reservoir. The CLA-VAL 210-21 is typically installed when feeding must be limited to a maximum flow rate.

The CLA-VAL SERIES 210 On/Off Altitude Level Control Valve controls the high water level in a reservoir or closed tank without the need for floats or other devices. It is a non-throttling valve that remains fully open until the shut-off point is reached.