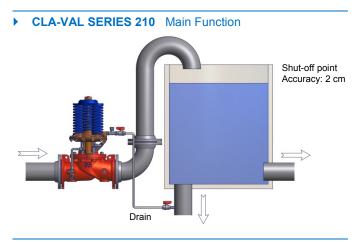

#### CLA-VAL 210-21 Typical Application

The CLA-VAL 210-21 is typically designed for closed tanks where water is withdrawn through a separate line.

The desired water level is set by adjusting the spring force. The pilot control operates on the differential in forces between a spring load and the water level in the reservoir. The CLA-VAL 210-21 is typically installed when feeding must be limited to a maximum flow rate.

The CLA-VAL SERIES 210 On/Off Altitude Level Control Valve controls the high water level in a reservoir or closed tank without the need for floats or other devices. It is a non-throttling valve that remains fully open until the shut-off point is reached.