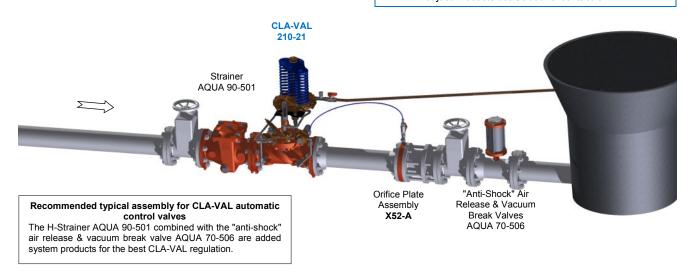

# CLA-VAL 210-21

#### CLA-VAL 210-21 Typical Application

The CLA-VAL 210-21 is typically designed for closed tanks where water is withdrawn through a separate line.

The desired water level is set by adjusting the spring force. The pilot control operates on the differential in forces between a spring load and the water level in the reservoir. The CLA-VAL 210-21 is typically installed when feeding must be limited to a maximum flow rate.

The CLA-VAL SERIES 210 On/Off Altitude Level Control Valve controls the high water level in a reservoir or closed tank without the need for floats or other devices. It is a non-throttling valve that remains fully open until the shut-off point is reached.