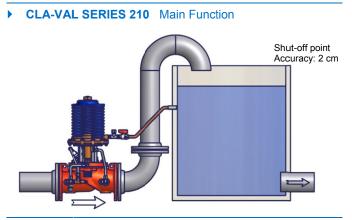

## CLA-VAL 210-01 Typical Application

The CLA-VAL 210-01 is typically designed for closed reservoirs where water is withdrawn through a separate line. The desired water level is set by adjusting the spring force. The pilot control operates on the differential in forces between a spring load and the water level in the reservoir. The CLA-VAL 210-01 is one way flow only.

Recommended typical assembly for CLA-VAL automatic control valves The H-Strainer AQUA 90-501 combined with the "anti-shock" air release & vacuum break valve AQUA 70-506 are added

The CLA-VAL SERIES 210 On/Off Altitude Level Control Valve controls the high water level in a reservoir or closed tank without the need for floats or other devices. It is a non-throttling valve that remains fully open until the shut-off point is reached.