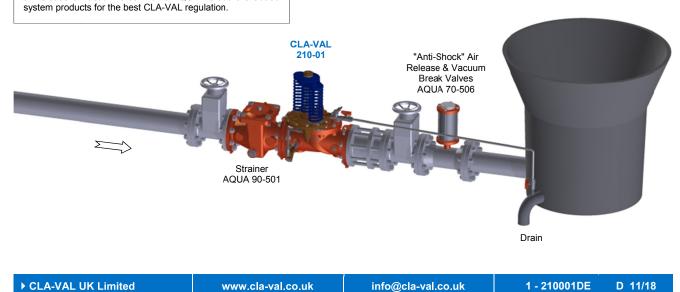

Recommended typical assembly for CLA-VAL automatic control valves The H-Strainer AQUA 90-501 combined with the "anti-shock" air release & vacuum break valve AQUA 70-506 are added

The CLA-VAL SERIES 210 On/Off Altitude Level Control Valve controls the high water level in a reservoir or closed tank without the need for floats or other devices. It is a non-throttling valve that remains fully open until the shut-off point is reached.