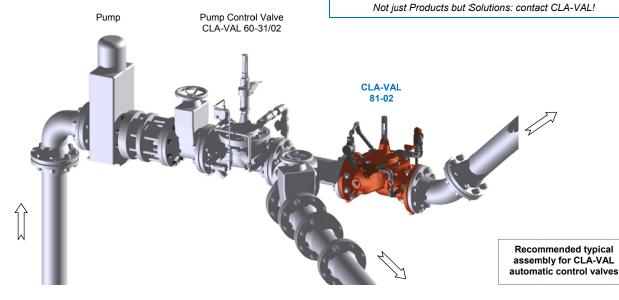

#### ▶ CLA-VAL 81-02 Typical Application

The CLA-VAL 81-02 is typically installed on the discharge of pumps or well pumping systems to prevent through its positive shut-off any backflow when the pump is off.

The CLA-VAL 81-02 is equipped with a pilot system controlling its opening speed to avoid any start surge; its high capacity soft sealing is absorbing the closing shock, whose speed can on request be controlled.