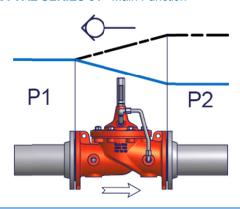

#### CLA-VAL SERIES 81 Main Function

Installation: Reverse Flow

The CLA-VAL SERIES 81 is a hydraulically operated Check Valve. The valve opens when inlet pressure exceeds outlet pressure. In case of reversal pressure, the higher outlet pressure closes the valve to prevent backflow through the valve.