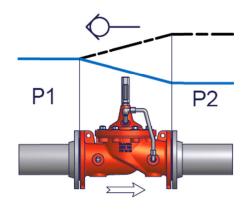

Installation: Reverse Flow

The CLA-VAL SERIES 81 is a hydraulically operated Check Valve. The valve opens when inlet pressure exceeds outlet pressure. In case of reversal pressure, the higher outlet pressure closes the valve to prevent backflow through the valve.