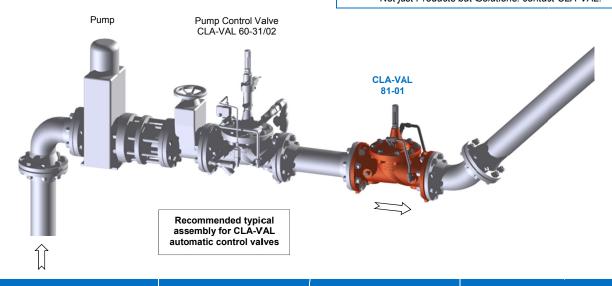

## ▶ CLA-VAL 81-01 Typical Application

The CLA-VAL 81-01 is designed to be used when a positive shut-off is required.

The CLA-VAL 81-01 is typically installed on the discharge of pumps or well pumping systems to prevent backflow when the pump is off.