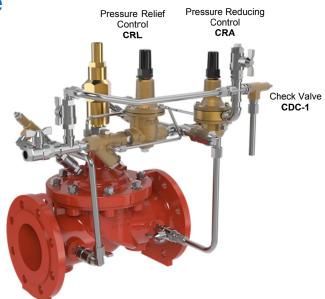

The CLA-VAL SERIES 50 Sustaining Valve accurately maintains a minimum preset (Pressure Relief Control) inlet pressure regardless of changing flow rate. The CLA-VAL SERIES 50 Relief Valve opens fast to dissipate excess system pressure.