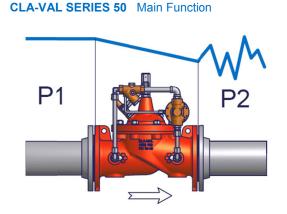

The CLA-VAL SERIES 50 Sustaining Valve accurately maintains a minimum preset (Pressure Relief Control) inlet pressure regardless of changing flow rate. The CLA-VAL SERIES 50 Relief Valve opens fast to dissipate excess system pressure.