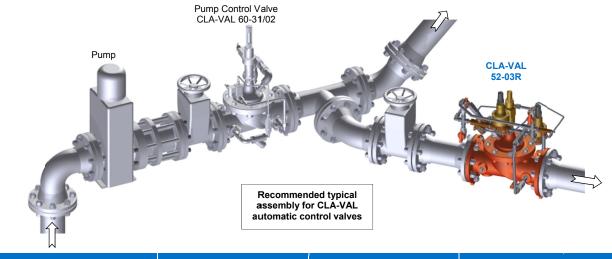

#### CLA-VAL 52-03R Typical Application

The CLA-VAL 52-03R is typically installed near the pump on a discharge line to a tank. When pumping systems are started and stopped gradually, harmful surges do not occur. However, should a power failure take place, the abrupt stopping of the pump can cause dangerous surges in the system which could result in severe equipment damage.

The CLA-VAL 52-03R anticipates the surge by opening on the low pressure wave in order to be fully open on the returning high wave diverting the excess pressure. The valve will let reverse flow pass through the valve if upstream pressure fall under atmospheric pressure.