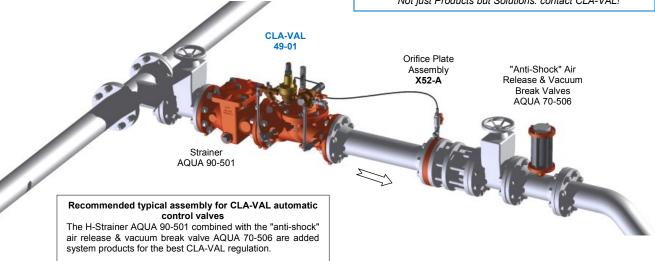

Flow Control CDHS-18

> Orifice Plate Assembly X52-A

The Orifice Plate Assembly is included.