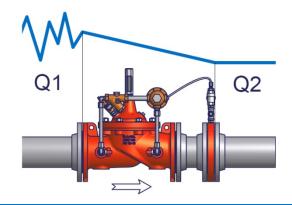

#### CLA-VAL SERIES 40 Main Function

The CLA-VAL SERIES 40 is used to accurately limit excessive flow to a preselected maximum rate (Flow Control) regardless of changes in pressure and/or varying inlet flow.

#### ▶ CLA-VAL 49-01 Typical Application

The CLA-VAL 49-01 is designed to reduce a high inlet pressure (P1) to a constant downstream pressure (P2) and to deliver a constant flow rate regardless of changing flow rate and/or varying inlet pressure.

The CLA-VAL 49-01 is typically installed where water to a system (small housing area, industry, irrigation, etc.) must be limited to a maximum flow rate and a maximum outlet pressure.