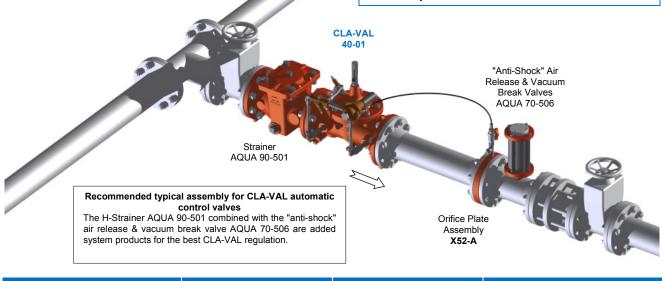

#### CLA-VAL 40-01 Typical Application

The CLA-VAL 40-01 is typically installed where water supply to a system (inlet to a reservoir, industrial users, etc.) must be limited to a maximum flow rate.

The Orifice Plate Assembly may be fixed directly to the main valve outlet flange, however, better control is obtained if it is installed in stabilized flow conditions downstream of the valve.