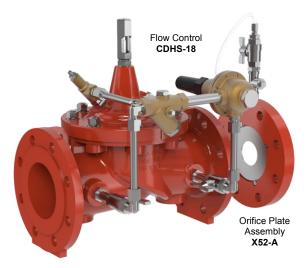

The CLA-VAL SERIES 40 is used to accurately limit excessive flow to a preselected maximum rate (Flow Control) regardless of changes in pressure and/or varying inlet flow.

The Orifice Plate Assembly is included.