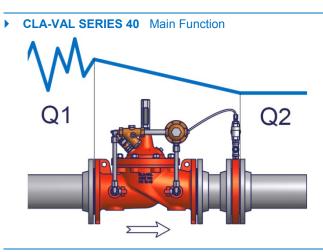

#### CLA-VAL 40-01 Typical Application

The CLA-VAL 40-01 is typically installed where water supply to a system (inlet to a reservoir, industrial users, etc.) must be limited to a maximum flow rate.

The Orifice Plate Assembly may be fixed directly to the main valve outlet flange, however, better control is obtained if it is installed in stabilized flow conditions downstream of the valve.

The CLA-VAL SERIES 40 is used to accurately limit excessive flow to a preselected maximum rate (Flow Control) regardless of changes in pressure and/or varying inlet flow.

The Orifice Plate Assembly is included.