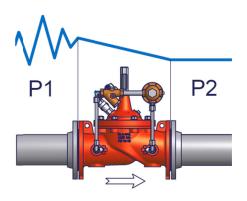

## ▶ CLA-VAL 94-16 Typical Application

The CLA-VAL 94-16 is designed to reduce a high pressure (P1), sustain a minimal upstream pressure, and when a downstream surge pressure occurs (P2 > preset surge pressure), to prevent backflow through the valve.

Typical application is to protection pumping equipment and pipes from dangerous pressure surge that occurs by rapidly changing flow rates.