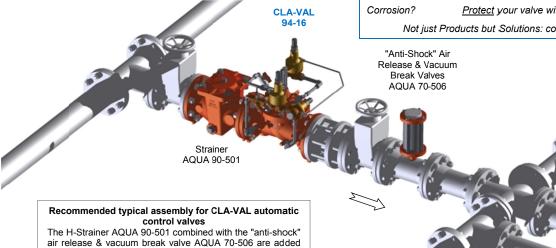

## Make your valve even Better!

LFS Option? Control Low flows or night flows KO Option? Extend valve life with Anti-Cavitation trim KG1 Option? Use stem cleaning for harsh water Maintenance? Check on periodic maintenance Environment? Adapt to high temperatures or frost risk Security? Add hydraulic safety back-up to your valve Protection? Remove excessive system overpressures Corrosion? Protect your valve with upgraded materials Not just Products but Solutions: contact CLA-VAL!